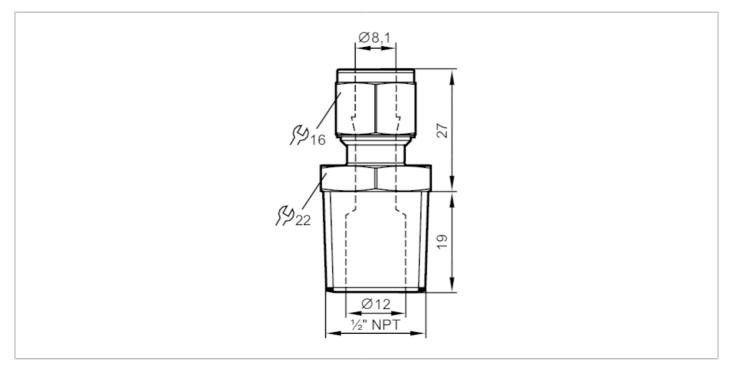

## CRN

| Application                              |       |                                                                                                               |
|------------------------------------------|-------|---------------------------------------------------------------------------------------------------------------|
| Installation                             |       | Progressive ring fitting                                                                                      |
| Pressure rating                          | [bar] | 50                                                                                                            |
| MAWP (for applications according to CRN) | [bar] | 50                                                                                                            |
| Tests / approvals                        |       |                                                                                                               |
| Pressure Equipment Directi               | ve    | A possible classification to PED depends on the application and has to be carried out by the user / operator. |
| Safety instructions                      |       | The compatibility between medium and product material has to be checked in all applications.                  |
| Mechanical data                          |       |                                                                                                               |
| Weight                                   | [g]   | 80                                                                                                            |
| Materials                                |       | stainless steel (1.4404 / 316L)                                                                               |
| Sensor connection                        |       | Ø 8 mm                                                                                                        |
| Process connection                       |       | threaded connection 1/2" NPT                                                                                  |
| Remarks                                  |       |                                                                                                               |
| Pack quantity                            |       | 1 pcs.                                                                                                        |