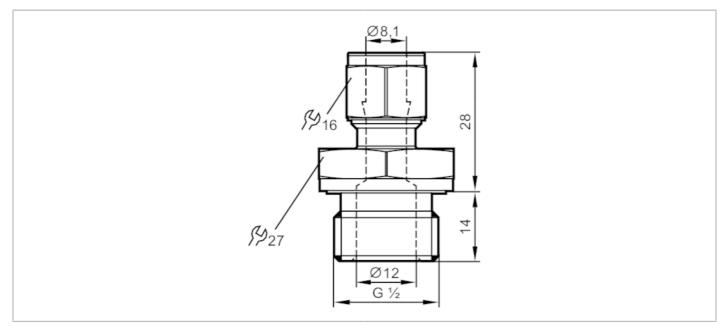

## Progressive ring fitting

**COMPRESSION FITTING G1/2** 

| Application                  |       |                                                                                                               |
|------------------------------|-------|---------------------------------------------------------------------------------------------------------------|
| Installation                 |       | Progressive ring fitting                                                                                      |
| Pressure rating              | [bar] | 50                                                                                                            |
| Tests / approvals            |       |                                                                                                               |
| Pressure Equipment Directive |       | A possible classification to PED depends on the application and has to be carried out by the user / operator. |
| Safety instructions          |       | The compatibility between medium and product material has to be checked in all applications.                  |
| Mechanical data              |       |                                                                                                               |
| Weight                       | [g]   | 100.8                                                                                                         |
| Materials                    |       | stainless steel (1.4404 / 316L); Gasket: FKM                                                                  |
| Sensor connection            |       | Ø 8 mm                                                                                                        |
| Process connection           |       | threaded connection G 1/2                                                                                     |
| Аксесуари                    |       |                                                                                                               |
| Items supplied               |       | Gasket                                                                                                        |
| Remarks                      |       |                                                                                                               |
| Pack quantity                |       | 1 pcs.                                                                                                        |