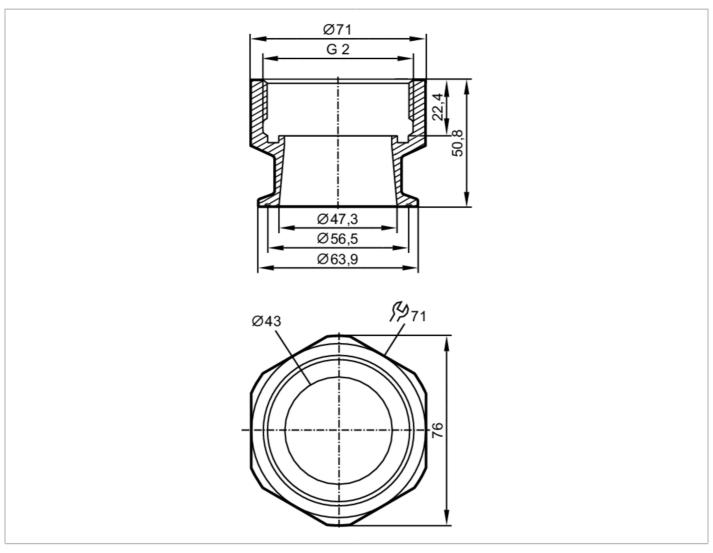

## E40254

## Mounting adapter for flow sensors

ADAPT G2-CLAMP/D64,0/DIN32676

| Application                  |       |                                                                                                               |
|------------------------------|-------|---------------------------------------------------------------------------------------------------------------|
| Design                       |       | for flow sensors Typ SM2, SM9                                                                                 |
| Application                  |       | for industrial applications                                                                                   |
| Media                        |       | liquids and gases                                                                                             |
| Pressure rating              | [bar] | 16                                                                                                            |
| Tests / approvals            |       |                                                                                                               |
| Pressure Equipment Directive |       | A possible classification to PED depends on the application and has to be carried out by the user / operator. |
| Safety instructions          |       | The compatibility between medium and product material has to be checked in all applications.                  |
| Mechanical data              |       |                                                                                                               |
| Weight                       | [g]   | 1040                                                                                                          |
| Materials                    |       | Adapter: stainless steel (1.4404 / 316L); O-ring: FKM 47,22 x 3,53 mm                                         |
| Sensor connection            |       | G 2                                                                                                           |
| Process connection           |       | Clamp DN50 (2") DIN 32676 (ISO 2852)                                                                          |
| Аксесуари                    |       |                                                                                                               |
| Items supplied               |       | O-rings: 2                                                                                                    |