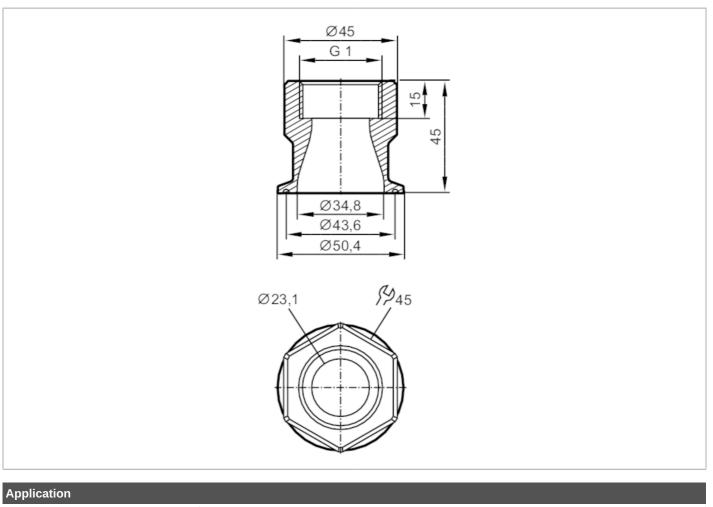

## Mounting adapter for flow sensors

ADAPT G1-CLAMP/D50,5/DIN32676

| Application                  |       |                                                                                                               |
|------------------------------|-------|---------------------------------------------------------------------------------------------------------------|
| Design                       |       | for flow sensors, Typ SM8, Typ SU8                                                                            |
| Application                  |       | for industrial applications; hygienic systems                                                                 |
| Media                        |       | Liquids                                                                                                       |
| Pressure rating              | [bar] | 16                                                                                                            |
| Tests / approvals            |       |                                                                                                               |
| Pressure Equipment Directive |       | A possible classification to PED depends on the application and has to be carried out by the user / operator. |
| Safety instructions          |       | The compatibility between medium and product material has to be checked in all applications.                  |
| Mechanical data              |       |                                                                                                               |
| Weight                       | [g]   | 662.5                                                                                                         |
| Materials                    |       | Adapter: stainless steel (1.4404 / 316L); Gasket: Centellen 23,5 x 30 x 3 mm                                  |
| Sensor connection            |       | G 1                                                                                                           |
| Process connection           |       | Clamp DN40 (1,5") DIN 32676 (ISO 2852)                                                                        |
| Аксесуари                    |       |                                                                                                               |
| Items supplied               |       | O-rings: 2                                                                                                    |
| Remarks                      |       |                                                                                                               |
| Pack quantity                |       | 2 pcs.                                                                                                        |