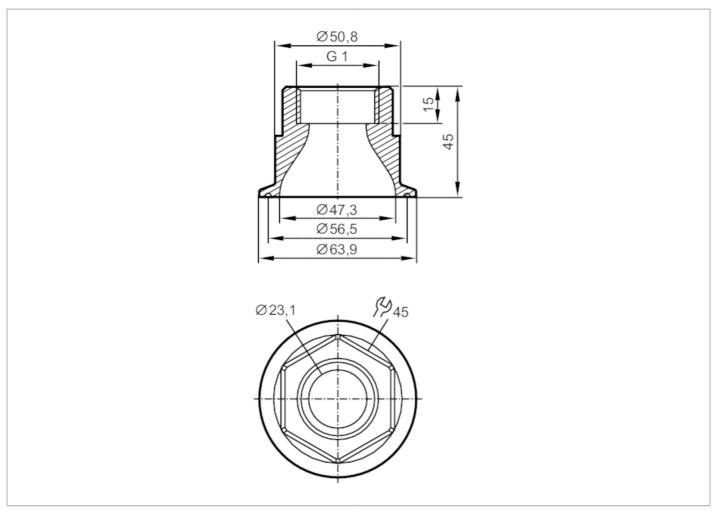

## Mounting adapter for flow sensors

ADAPT G1-CLAMP/D64,0/DIN32676

| Application                  |       |                                                                                                               |
|------------------------------|-------|---------------------------------------------------------------------------------------------------------------|
| Design                       |       | for flow sensors Typ SM8                                                                                      |
| Application                  |       | for industrial applications; hygienic systems                                                                 |
| Media                        |       | Liquids                                                                                                       |
| Pressure rating              | [bar] | 16                                                                                                            |
| Tests / approvals            |       |                                                                                                               |
| Pressure Equipment Directive |       | A possible classification to PED depends on the application and has to be carried out by the user / operator. |
| Safety instructions          |       | The compatibility between medium and product material has to be checked in all applications.                  |
| Mechanical data              |       |                                                                                                               |
| Weight                       | [g]   | 834.5                                                                                                         |
| Materials                    |       | Adapter: stainless steel (1.4404 / 316L); Gasket: Centellen 23,5 x 30 x 3 mm                                  |
| Sensor connection            |       | G 1                                                                                                           |
| Process connection           |       | Clamp DN50 (2") DIN 32676 (ISO 2852)                                                                          |
| Аксесуари                    |       |                                                                                                               |
| Items supplied               |       | O-rings: 2                                                                                                    |
| Remarks                      |       |                                                                                                               |
| Pack quantity                |       | 2 pcs.                                                                                                        |