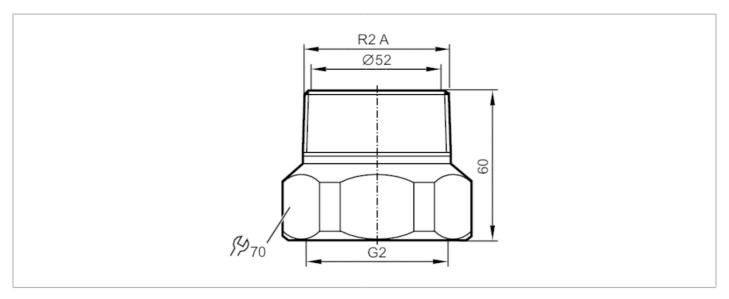

## Mounting adapter for flow sensors

ADAPT /SM/1/G2 - R2

| Application                  |       |                                                                                                               |
|------------------------------|-------|---------------------------------------------------------------------------------------------------------------|
| Design                       |       | for flow sensors Typ SM2, SM9                                                                                 |
| Pressure rating              | [bar] | 16                                                                                                            |
| Tests / approvals            |       |                                                                                                               |
| Pressure Equipment Directive |       | A possible classification to PED depends on the application and has to be carried out by the user / operator. |
| Safety instructions          |       | The compatibility between medium and product material has to be checked in all applications.                  |
| Mechanical data              |       |                                                                                                               |
| Weight                       | [g]   | 1336                                                                                                          |
| Materials                    |       | Adapter: stainless steel (1.4571/316Ti ); O-ring: FKM 47,22 x 3,53 mm                                         |
| Sensor connection            |       | G 2                                                                                                           |
| Process connection           |       | threaded connection R 2 external thread                                                                       |
| Аксесуари                    |       |                                                                                                               |
| Items supplied               |       | O-rings: 2                                                                                                    |
| Remarks                      |       |                                                                                                               |
| Pack quantity                |       | 2 pcs.                                                                                                        |