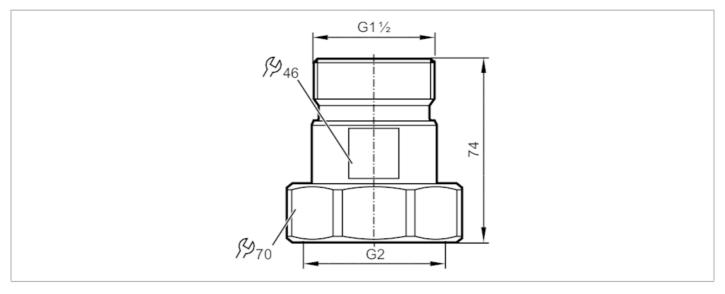

## Mounting adapter for flow sensors

ADAPT /SM/1/ /G 1 1/2

## **ACS**

| Application                  |       |                                                                                                               |
|------------------------------|-------|---------------------------------------------------------------------------------------------------------------|
| Design                       |       | for flow sensors Typ SM2, SM9                                                                                 |
| Pressure rating              | [bar] | 16                                                                                                            |
| Tests / approvals            |       |                                                                                                               |
| Pressure Equipment Directive |       | A possible classification to PED depends on the application and has to be carried out by the user / operator. |
| Safety instructions          |       | The compatibility between medium and product material has to be checked in all applications.                  |
| Mechanical data              |       |                                                                                                               |
| Weight                       | [g]   | 1519.5                                                                                                        |
| Materials                    |       | Adapter: stainless steel (1.4571/316Ti ); Gasket: Centellen 55 x 43 x 3 mm                                    |
| Sensor connection            |       | G 2                                                                                                           |
| Process connection           |       | threaded connection G 1 1/2                                                                                   |
| Аксесуари                    |       |                                                                                                               |
| Items supplied               |       | O-rings: 2                                                                                                    |
| Remarks                      |       |                                                                                                               |
| Pack quantity                |       | 2 pcs.                                                                                                        |