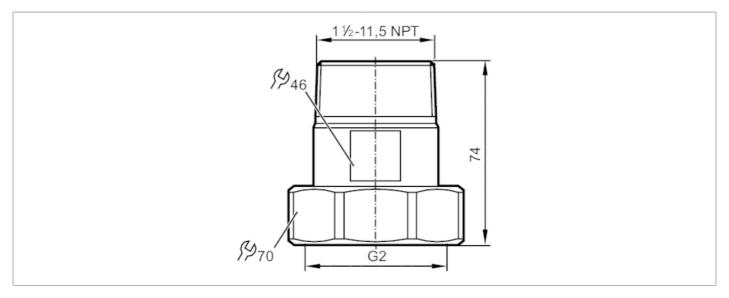

## **CRN**

| Application                              |       |                                                                                                               |
|------------------------------------------|-------|---------------------------------------------------------------------------------------------------------------|
| Design                                   |       | for flow sensors Typ SM2, SM9                                                                                 |
| Pressure rating                          | [bar] | 16                                                                                                            |
| MAWP (for applications according to CRN) | [bar] | 16                                                                                                            |
| Tests / approvals                        |       |                                                                                                               |
| Pressure Equipment Directive             |       | A possible classification to PED depends on the application and has to be carried out by the user / operator. |
| Safety instructions                      |       | The compatibility between medium and product material has to be checked in all applications.                  |
| Mechanical data                          |       |                                                                                                               |
| Weight                                   | [g]   | 1408                                                                                                          |
| Materials                                |       | Adapter: stainless steel (1.4571/316Ti ); Gasket: Centellen 55 x 43 x 3 mm                                    |
| Sensor connection                        |       | G 2                                                                                                           |
| Process connection                       |       | threaded connection 1 1/2" NPT                                                                                |
| Аксесуари                                |       |                                                                                                               |
| Items supplied                           |       | O-rings: 2                                                                                                    |
| Remarks                                  |       |                                                                                                               |
|                                          |       |                                                                                                               |