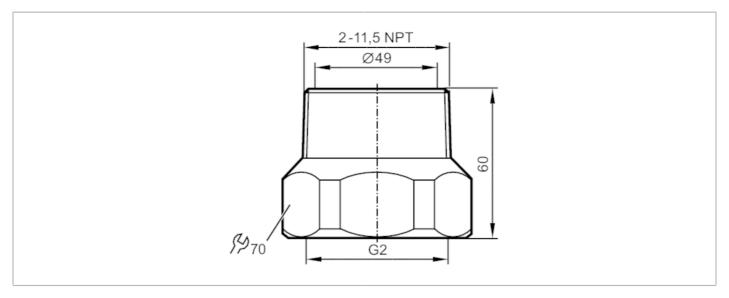

## **CRN**

| Application                              |       |                                                                                                               |
|------------------------------------------|-------|---------------------------------------------------------------------------------------------------------------|
| Application                              |       |                                                                                                               |
| Design                                   |       | for flow sensors Typ SM2, SM9                                                                                 |
| Pressure rating                          | [bar] | 16                                                                                                            |
| MAWP (for applications according to CRN) | [bar] | 16                                                                                                            |
| Tests / approvals                        |       |                                                                                                               |
| Pressure Equipment Directive             |       | A possible classification to PED depends on the application and has to be carried out by the user / operator. |
| Safety instructions                      |       | The compatibility between medium and product material has to be checked in all applications.                  |
| Mechanical data                          |       |                                                                                                               |
| Weight                                   | [g]   | 1446.5                                                                                                        |
| Materials                                |       | Adapter: stainless steel (1.4571/316Ti ); O-ring: FKM 47,22 x 3,53 mm                                         |
| Sensor connection                        |       | G 2                                                                                                           |
| Process connection                       |       | threaded connection 2" NPT                                                                                    |
| Аксесуари                                |       |                                                                                                               |
| Items supplied                           |       | O-rings: 2                                                                                                    |
| Remarks                                  |       |                                                                                                               |
| Pack quantity                            |       | 2 pcs.                                                                                                        |