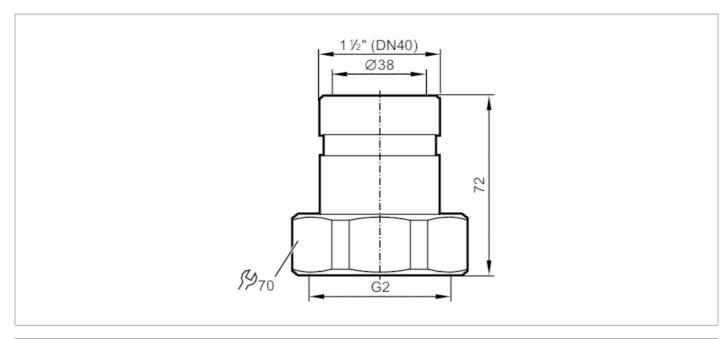

## Mounting adapter for flow sensors

ADAPT /SM/1/VICTAULIC

| Application                  |       |                                                                                                               |
|------------------------------|-------|---------------------------------------------------------------------------------------------------------------|
| Design                       |       | for flow sensors Typ SM2, SM9                                                                                 |
| Pressure rating              | [bar] | 16                                                                                                            |
| Tests / approvals            |       |                                                                                                               |
| Pressure Equipment Directive |       | A possible classification to PED depends on the application and has to be carried out by the user / operator. |
| Safety instructions          |       | The compatibility between medium and product material has to be checked in all applications.                  |
| Mechanical data              |       |                                                                                                               |
| Weight                       | [g]   | 1439.5                                                                                                        |
| Materials                    |       | Adapter: stainless steel (1.4571/316Ti ); Gasket: Centellen 55 x 43 x 3 mm                                    |
| Sensor connection            |       | G 2                                                                                                           |
| Process connection           |       | Victaulic 1,5"                                                                                                |
| Аксесуари                    |       |                                                                                                               |
| Items supplied               |       | O-rings: 2                                                                                                    |
| Remarks                      |       |                                                                                                               |
| Pack quantity                |       | 2 pcs.                                                                                                        |