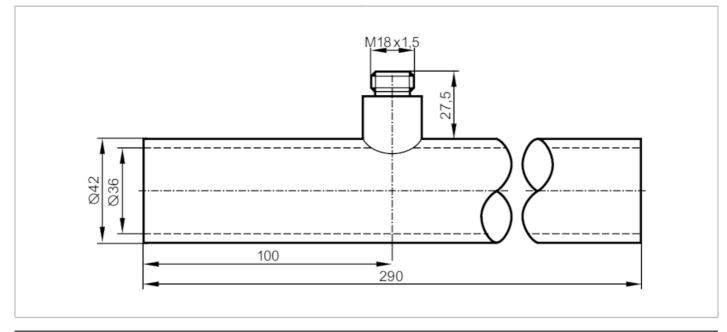

## T-piece

T-PIECE D 42X3-M18X1.5

| Application                  |       |                                                                                                               |
|------------------------------|-------|---------------------------------------------------------------------------------------------------------------|
| Design                       |       | for sensors with process connection M18x1,5                                                                   |
| Application                  |       | for industrial applications                                                                                   |
| Media                        |       | liquids and gases                                                                                             |
| Pressure rating              | [bar] | 30                                                                                                            |
| Tests / approvals            |       |                                                                                                               |
| Pressure Equipment Directive | e     | A possible classification to PED depends on the application and has to be carried out by the user / operator. |
| Safety instructions          |       | The compatibility between medium and product material has to be checked in all applications.                  |
| Mechanical data              |       |                                                                                                               |
| Weight                       | [g]   | 1061.4                                                                                                        |
| Materials                    |       | stainless steel (1.4571/316Ti )                                                                               |
| Sensor connection            |       | M18 × 1,5                                                                                                     |
| Process connection           |       | welding adapter Ø 42 mm                                                                                       |
| Remarks                      |       |                                                                                                               |
| Pack quantity                |       | 1 pcs.                                                                                                        |