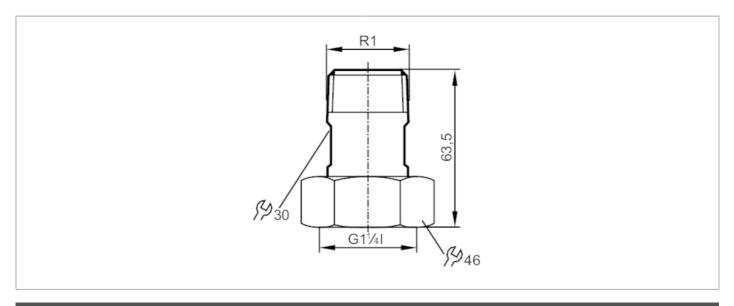

## Mounting adapter for flow sensors

ADAPTER G1-1/4-R1/V4A

| Application                  |     |                                                                                                               |
|------------------------------|-----|---------------------------------------------------------------------------------------------------------------|
| Design                       |     | for flow sensors SU9                                                                                          |
| Tests / approvals            |     |                                                                                                               |
| Pressure Equipment Directive |     | A possible classification to PED depends on the application and has to be carried out by the user / operator. |
| Safety instructions          |     | The compatibility between medium and product material has to be checked in all applications.                  |
| Mechanical data              |     |                                                                                                               |
| Weight                       | [g] | 517                                                                                                           |
| Materials                    |     | stainless steel (1.4404 / 316L)                                                                               |
| Sensor connection            |     | G 1 1/4                                                                                                       |
| Process connection           |     | threaded connection R 1                                                                                       |
| Аксесуари                    |     |                                                                                                               |
| Items supplied               |     | sealings: 2, Centellen                                                                                        |
| Remarks                      |     |                                                                                                               |
| Pack quantity                |     | 2 pcs.                                                                                                        |