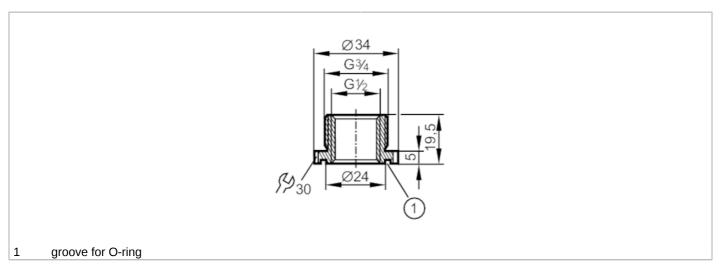

## Mounting adapter for flow sensors

| Application                  |     |                                                                                                               |
|------------------------------|-----|---------------------------------------------------------------------------------------------------------------|
| Design                       |     | for flow sensors SM6                                                                                          |
| Tests / approvals            |     |                                                                                                               |
| Pressure Equipment Directive |     | A possible classification to PED depends on the application and has to be carried out by the user / operator. |
| Safety instructions          |     | The compatibility between medium and product material has to be checked in all applications.                  |
| Mechanical data              |     |                                                                                                               |
| Weight                       | [g] | 86                                                                                                            |
| Materials                    |     | Adapter: stainless steel (1.4404 / 316L); O-ring: FKM 24 x 2 mm; Gasket: Centellen                            |
| Sensor connection            |     | G 1/2                                                                                                         |
| Process connection           |     | threaded connection G 3/4 external thread                                                                     |
| Sealing                      |     | flat seal                                                                                                     |
| Аксесуари                    |     |                                                                                                               |
| Items supplied               |     | O-rings: 2                                                                                                    |
|                              |     | O-rings: 2                                                                                                    |
| Remarks                      |     |                                                                                                               |
| Pack quantity                |     | 2 pcs.                                                                                                        |