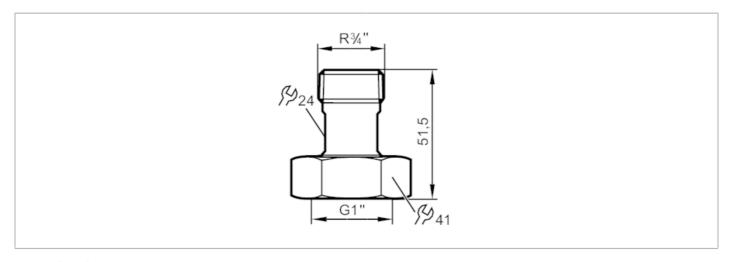

## ACS Reg31

| Application                  |                                                                                                               |
|------------------------------|---------------------------------------------------------------------------------------------------------------|
| Design                       | for flow sensors Typ SM8, SU8                                                                                 |
| Tests / approvals            |                                                                                                               |
| Pressure Equipment Directive | A possible classification to PED depends on the application and has to be carried out by the user / operator. |
| Safety instructions          | The compatibility between medium and product material has to be checked in all applications.                  |
| Mechanical data              |                                                                                                               |
| Weight [g]                   | 381.5                                                                                                         |
| Materials                    | Adapter: stainless steel (1.4404 / 316L); Gasket: Centellen 23,5 x 30 x 3 mm                                  |
| Sensor connection            | G 1                                                                                                           |
| Process connection           | threaded connection R 3/4                                                                                     |
| Аксесуари                    |                                                                                                               |
| Items supplied               | O-rings: 2                                                                                                    |
| Remarks                      |                                                                                                               |
| Pack quantity                | 2 pcs.                                                                                                        |