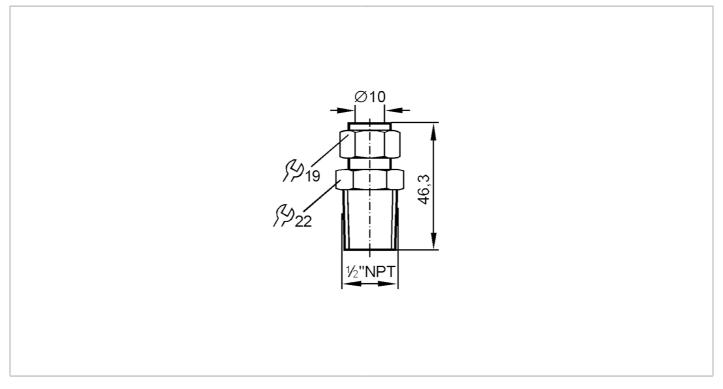

## **Clamp fitting for process sensors**

CLAMP ADAPTER D10 1/2 NPT

| Application          |       |                                 |
|----------------------|-------|---------------------------------|
| Design               |       | for flow sensors Ø 10 mm        |
| Application          |       | for industrial applications     |
| Installation         |       | Clamp fitting                   |
| Media                |       | liquids and gases               |
| Pressure rating      | [bar] | 300                             |
| Operating conditions |       |                                 |
| Ambient temperature  | [°C]  | -2580                           |
| Mechanical data      |       |                                 |
| Weight               | [g]   | 80.5                            |
| Materials            |       | stainless steel (1.4404 / 316L) |
| Sensor connection    |       | Ø 10 mm                         |
| Process connection   |       | threaded connection 1/2" NPT    |
| Remarks              |       |                                 |
| Pack quantity        |       | 1 pcs.                          |