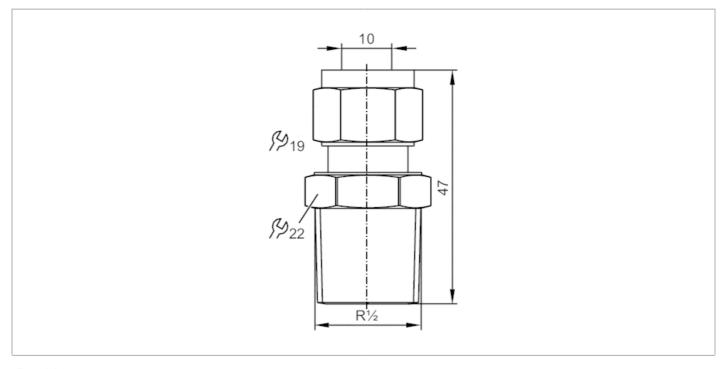

## **Clamp fitting for process sensors**

CLAMP ADAPTER R1/2

## Reg31

| Application                  |       |                                                                                                               |
|------------------------------|-------|---------------------------------------------------------------------------------------------------------------|
| Design                       |       | for flow sensors Ø 10 mm                                                                                      |
| Application                  |       | for industrial applications                                                                                   |
| Installation                 |       | Clamp fitting                                                                                                 |
| Media                        |       | liquids and gases                                                                                             |
| Pressure rating              | [bar] | 300                                                                                                           |
| Operating conditions         |       |                                                                                                               |
| Ambient temperature          | [°C]  | -2580                                                                                                         |
| Tests / approvals            |       |                                                                                                               |
| Pressure Equipment Directive |       | A possible classification to PED depends on the application and has to be carried out by the user / operator. |
| Safety instructions          |       | The compatibility between medium and product material has to be checked in all applications.                  |
| Mechanical data              |       |                                                                                                               |
| Weight                       | [g]   | 80                                                                                                            |
| Materials                    |       | stainless steel                                                                                               |
| Sensor connection            |       | Ø 10 mm                                                                                                       |
| Process connection           |       | threaded connection R 1/2                                                                                     |
| Remarks                      |       |                                                                                                               |
| Pack quantity                |       | 1 pcs.                                                                                                        |