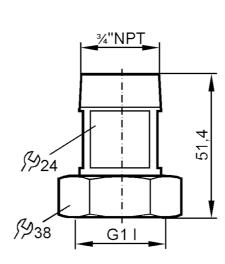

## Mounting adapter for flow sensors

ADAPTER G1-NPT3/4/MS

## Article no longer available - archive entry

Alternative articles: E40153 or E40193

When selecting an alternative article and accessories please note that technical data may differ!

| Application                  |                                                                                                               |
|------------------------------|---------------------------------------------------------------------------------------------------------------|
| Design                       | for flow monitors SU8                                                                                         |
| Tests / approvals            |                                                                                                               |
| Pressure Equipment Directive | A possible classification to PED depends on the application and has to be carried out by the user / operator. |
| Safety instructions          | The compatibility between medium and product material has to be checked in all applications.                  |
| Mechanical data              |                                                                                                               |
| Weight [g                    | 29.5                                                                                                          |
| Materials                    | brass                                                                                                         |
| Sensor connection            | G 1                                                                                                           |
| Process connection           | threaded connection 3/4" NPT                                                                                  |
| Аксесуари                    |                                                                                                               |
| Items supplied               | sealings: 2, Centellen                                                                                        |
| Remarks                      |                                                                                                               |
| Pack quantity                | 2 pcs.                                                                                                        |