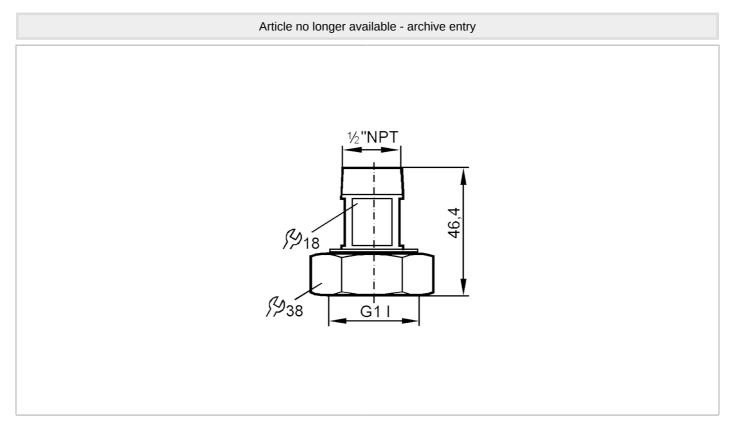

## Mounting adapter for flow sensors

ADAPTER G1-NPT1/2/MS

| Application                  |          |                                                                                                               |
|------------------------------|----------|---------------------------------------------------------------------------------------------------------------|
| Design                       |          | for flow monitors Typ SM8, SU8                                                                                |
| Tests / approvals            |          |                                                                                                               |
| Pressure Equipment Directive | <b>;</b> | A possible classification to PED depends on the application and has to be carried out by the user / operator. |
| Safety instructions          |          | The compatibility between medium and product material has to be checked in all applications.                  |
| Mechanical data              |          |                                                                                                               |
| Weight                       | [g]      | 262.6                                                                                                         |
| Materials                    |          | brass                                                                                                         |
| Sensor connection            |          | G 1                                                                                                           |
| Process connection           |          | threaded connection 1/2" NPT                                                                                  |
| Аксесуари                    |          |                                                                                                               |
| Items supplied               |          | sealings: 2, Centellen                                                                                        |
| Remarks                      |          |                                                                                                               |
| Pack quantity                |          | 2 pcs.                                                                                                        |