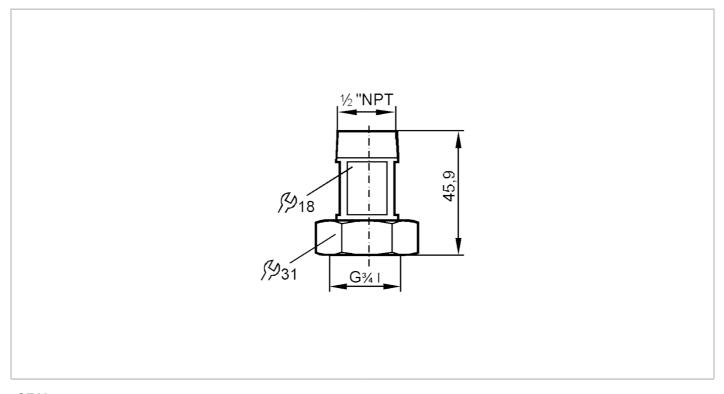

## CRN

| Application                              |       |                                                                                                               |
|------------------------------------------|-------|---------------------------------------------------------------------------------------------------------------|
| Design                                   |       | for flow sensors SM7 / SU7                                                                                    |
| Pressure rating                          | [bar] | 16                                                                                                            |
| MAWP (for applications according to CRN) | [bar] | 16                                                                                                            |
| Tests / approvals                        |       |                                                                                                               |
| Pressure Equipment Direction             | /e    | A possible classification to PED depends on the application and has to be carried out by the user / operator. |
| Safety instructions                      |       | The compatibility between medium and product material has to be checked in all applications.                  |
| Mechanical data                          |       |                                                                                                               |
| Weight                                   | [g]   | 226                                                                                                           |
| Materials                                |       | brass                                                                                                         |
| Sensor connection                        |       | G 3/4                                                                                                         |
| Process connection                       |       | threaded connection 1/2" NPT                                                                                  |
| Аксесуари                                |       |                                                                                                               |
| Items supplied                           |       | sealings: 2, Centellen                                                                                        |
|                                          |       |                                                                                                               |
| Remarks                                  |       |                                                                                                               |