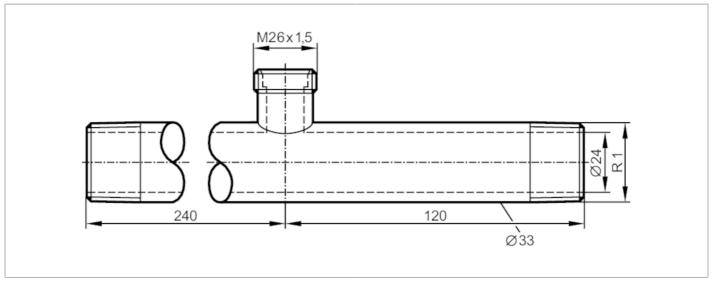

## T-piece

T-PIECE R1-M26X1.5-R1

| Application                  |         |                                                                                                               |
|------------------------------|---------|---------------------------------------------------------------------------------------------------------------|
| Design                       |         | for sensors and adapters with process connection M26x1,5                                                      |
| Flow range                   | [l/min] | 040                                                                                                           |
| Application                  |         | for industrial applications                                                                                   |
| Media                        |         | liquids and gases                                                                                             |
| Pressure rating              | [bar]   | 30                                                                                                            |
| Tests / approvals            |         |                                                                                                               |
| Pressure Equipment Directive |         | A possible classification to PED depends on the application and has to be carried out by the user / operator. |
| Safety instructions          |         | The compatibility between medium and product material has to be checked in all applications.                  |
| Mechanical data              |         |                                                                                                               |
| Weight                       | [9]     | 1265                                                                                                          |
| Materials                    |         | stainless steel (1.4571/316Ti )                                                                               |
| Sensor connection            |         | M26 x 1,5                                                                                                     |
| Process connection           |         | threaded connection R 1                                                                                       |
| Аксесуари                    |         |                                                                                                               |
| Accessories (optional)       |         | Adapter: 1 x M18 x 1,5, for direct connection of flow sensors, E40104                                         |
| Remarks                      |         |                                                                                                               |
| Pack quantity                |         | 1 pcs.                                                                                                        |