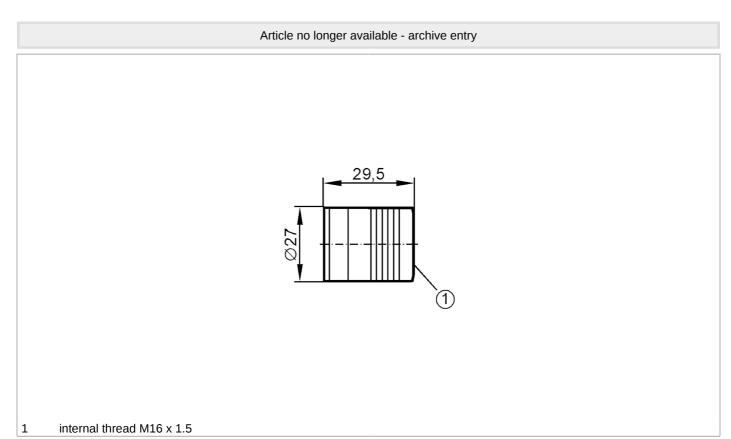

## Welding adapter for process sensors

| Tests / approvals            |      |                                                                                                               |
|------------------------------|------|---------------------------------------------------------------------------------------------------------------|
| Pressure Equipment Directive |      | A possible classification to PED depends on the application and has to be carried out by the user / operator. |
| Safety instructions          |      | The compatibility between medium and product material has to be checked in all applications.                  |
| Mechanical data              |      |                                                                                                               |
| Dimensions                   | [mm] | M16                                                                                                           |
| Thread designation           |      | M16                                                                                                           |
| Materials                    |      | brass (2.0401)                                                                                                |
| Remarks                      |      |                                                                                                               |
| Pack quantity                |      | 1 pcs.                                                                                                        |