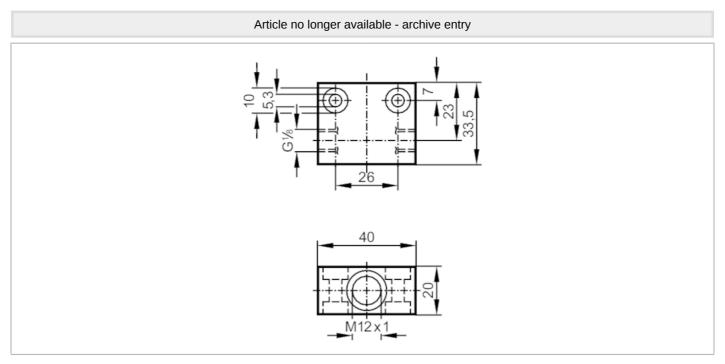

## Process adapter for small volumetric flow quantities

FLOW ADAPT SI TI

| Application            |          |                                                                                                               |
|------------------------|----------|---------------------------------------------------------------------------------------------------------------|
| Design                 |          | for flow sensors and flow monitors \$mit_Adapter_singular                                                     |
| Installation           |          | via internal G1/8A male thread, any mounting position                                                         |
| Medium temperature     | [°C]     | 080; (Temperature gradient: 1 K/min)                                                                          |
| Pressure rating        | [bar]    | 30                                                                                                            |
| Measuring/setting rang | је       |                                                                                                               |
| Flow range             | [ml/min] | 2100                                                                                                          |
| Tests / approvals      |          |                                                                                                               |
| Pressure Equipment Dir | ective   | A possible classification to PED depends on the application and has to be carried out by the user / operator. |
| Safety instructions    |          | The compatibility between medium and product material has to be checked in all applications.                  |
| Mechanical data        |          |                                                                                                               |
| Weight                 | [g]      | 92.8                                                                                                          |
| Dimensions             | [mm]     | M12 x 1                                                                                                       |
| Thread designation     |          | M12 x 1                                                                                                       |
| Materials              |          | titanium (3.7235)                                                                                             |
| Remarks                |          |                                                                                                               |
| Pack quantity          |          | 1 pcs.                                                                                                        |