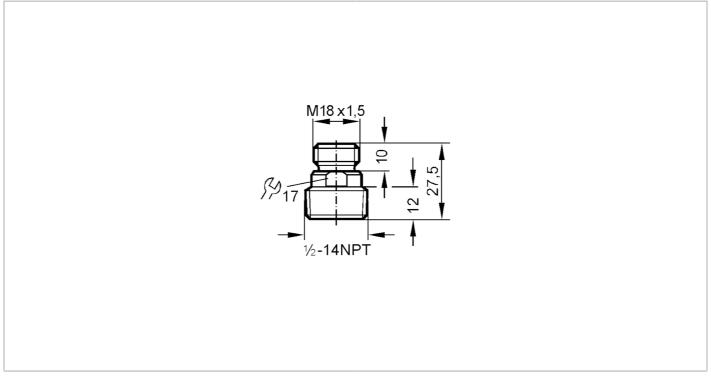

## Screw-in adapter for process sensors

| Application                  |       |                                                                                                               |
|------------------------------|-------|---------------------------------------------------------------------------------------------------------------|
| Application                  |       | for industrial applications                                                                                   |
| Media                        |       | liquids and gases                                                                                             |
| Pressure rating              | [bar] | 300                                                                                                           |
| Tests / approvals            |       |                                                                                                               |
| Pressure Equipment Directive |       | A possible classification to PED depends on the application and has to be carried out by the user / operator. |
| Safety instructions          |       | The compatibility between medium and product material has to be checked in all applications.                  |
| Mechanical data              |       |                                                                                                               |
| Weight                       | [g]   | 26                                                                                                            |
| Materials                    |       | titanium (3.7235)                                                                                             |
| Sensor connection            |       | M18 x 1,5                                                                                                     |
| Process connection           |       | threaded connection 1/2" NPT                                                                                  |
| Insertion depth              | [mm]  | 23; (measuring probe SID, SFD, TN)                                                                            |
| Remarks                      |       |                                                                                                               |
| Pack quantity                |       | 1 pcs.                                                                                                        |