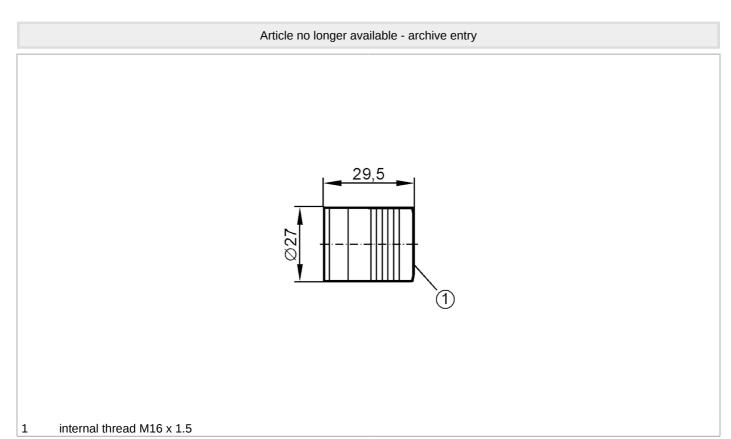

## E40125

## Welding adapter for process sensors

| Pressure Equipment Directive |     | A possible classification to PED depends on the application and has to be carried out by the user / operator. |
|------------------------------|-----|---------------------------------------------------------------------------------------------------------------|
| Safety instructions          |     | The compatibility between medium and product material has to be checked in all applications.                  |
| Mechanical data              |     |                                                                                                               |
| Weight                       | [9] | 86.4                                                                                                          |
| Materials                    |     | stainless steel (1.4571/316Ti )                                                                               |
| Remarks                      |     |                                                                                                               |
| Pack quantity                |     | 1 pcs.                                                                                                        |