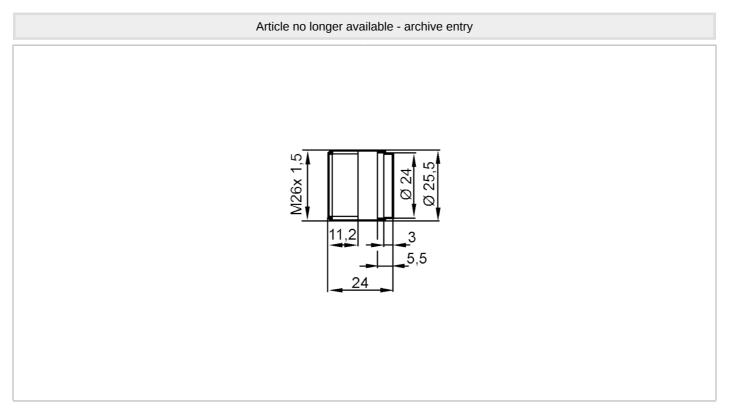

## Welding adapter for process sensors

EINSCHWEISSMUFFE SAD ST52

| Tests / approvals            |      |                                                                                                               |
|------------------------------|------|---------------------------------------------------------------------------------------------------------------|
| Pressure Equipment Directive |      | A possible classification to PED depends on the application and has to be carried out by the user / operator. |
| Safety instructions          |      | The compatibility between medium and product material has to be checked in all applications.                  |
| Mechanical data              |      |                                                                                                               |
| Dimensions                   | [mm] | M26                                                                                                           |
| Thread designation           |      | M26                                                                                                           |
| Materials                    |      | steel (1.0570 / S355J2)                                                                                       |
| Remarks                      |      |                                                                                                               |
| Pack quantity                |      | 1 pcs.                                                                                                        |