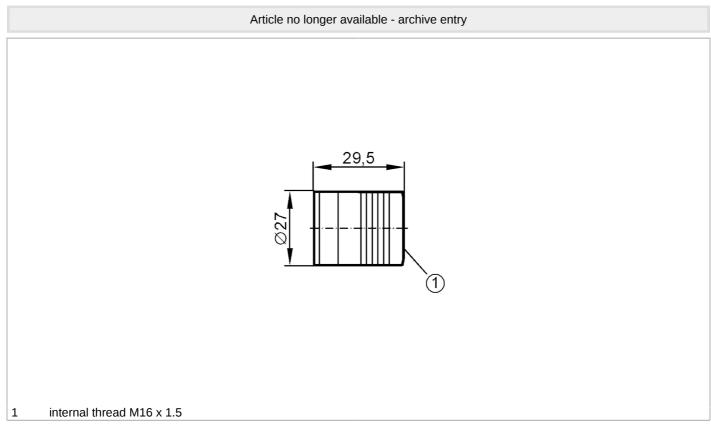

## Welding adapter for process sensors

WELDING ADAPTER

| Tests / approvals            |     |                                                                                                               |
|------------------------------|-----|---------------------------------------------------------------------------------------------------------------|
| Pressure Equipment Directive | 9   | A possible classification to PED depends on the application and has to be carried out by the user / operator. |
| Safety instructions          |     | The compatibility between medium and product material has to be checked in all applications.                  |
| Mechanical data              |     |                                                                                                               |
| Weight                       | [g] | 85.5                                                                                                          |
| Materials                    |     | steel (1.0570 / S355J2)                                                                                       |
| Remarks                      |     |                                                                                                               |
| Pack quantity                |     | 1 pcs.                                                                                                        |