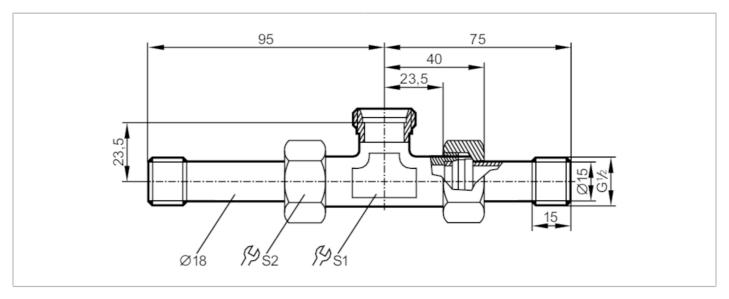

## T-piece with progressive ring fitting

T-PIECE G1/2-18-G1/2

| Application                  |       |                                                                                                               |
|------------------------------|-------|---------------------------------------------------------------------------------------------------------------|
| Design                       |       | for sensors and adapters with process connection M26x1,5                                                      |
| Application                  |       | for industrial applications                                                                                   |
| Media                        |       | liquids and gases                                                                                             |
| Pressure rating              | [bar] | 300                                                                                                           |
| Tests / approvals            |       |                                                                                                               |
| Pressure Equipment Directive |       | A possible classification to PED depends on the application and has to be carried out by the user / operator. |
| Safety instructions          |       | The compatibility between medium and product material has to be checked in all applications.                  |
| Mechanical data              |       |                                                                                                               |
| Weight                       | [9]   | 378.8                                                                                                         |
| Materials                    |       | stainless steel (1.4571/316Ti)                                                                                |
| Sensor connection            |       | M26 x 1,5 internal thread                                                                                     |
| Process connection           |       | G 1/2                                                                                                         |
| Аксесуари                    |       |                                                                                                               |
| Accessories (optional)       |       | Adapter: 1 x M18 x 1,5, for direct connection of flow sensors, E40104                                         |
| Remarks                      |       |                                                                                                               |
| Remarks                      |       | Use a lubricating paste which is suitable and approved for the application                                    |
|                              |       | Observe the notes on the installation of progressive ring fittings                                            |
| Pack quantity                |       | 1 pcs.                                                                                                        |