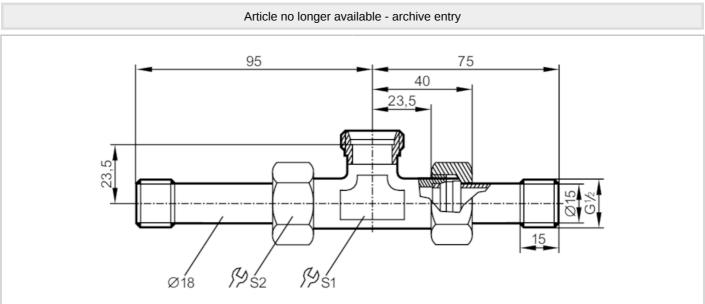

## T-piece with progressive ring fitting

T-PIECE G1/2-18-G1/2

| Application             |        |                                                                                                               |
|-------------------------|--------|---------------------------------------------------------------------------------------------------------------|
| Design                  |        | for sensors and adapters with process connection M26x1,5                                                      |
| Application             |        | for industrial applications                                                                                   |
| Media                   |        | liquids and gases                                                                                             |
| Pressure rating         | [bar]  | 30                                                                                                            |
| Tests / approvals       |        |                                                                                                               |
| Pressure Equipment Dire | ective | A possible classification to PED depends on the application and has to be carried out by the user / operator. |
| Safety instructions     |        | The compatibility between medium and product material has to be checked in all applications.                  |
| Mechanical data         |        |                                                                                                               |
| Weight                  | [9]    | 404.2                                                                                                         |
| Materials               |        | brass (2.0401)                                                                                                |
| Аксесуари               |        |                                                                                                               |
| Accessories (optional)  |        | Adapter: 1 x M18 x 1,5, for direct connection of flow sensors, E40104                                         |
| Remarks                 |        |                                                                                                               |
| Pack quantity           |        | 1 pcs.                                                                                                        |