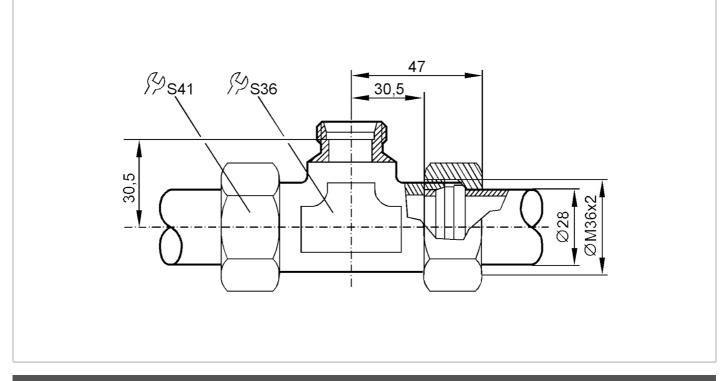

## T-piece with progressive ring fitting

T-PIECE QL28-18-28/MS

|       | for sensors and adapters with process connection M26x1,5                                                      |
|-------|---------------------------------------------------------------------------------------------------------------|
|       | for industrial applications                                                                                   |
|       | liquids and gases                                                                                             |
| [bar] | 160                                                                                                           |
|       |                                                                                                               |
| tive  | A possible classification to PED depends on the application and has to be carried out by the user / operator. |
|       | The compatibility between medium and product material has to be checked in all applications.                  |
|       |                                                                                                               |
| [g]   | 572.8                                                                                                         |
|       | Recommendation: precision steel pipes 28 x 1,5 DIN 2391/ISO 3304                                              |
|       | brass (2.0401)                                                                                                |
|       | M26 x 1,5                                                                                                     |
|       | Ø 28 mm                                                                                                       |
|       |                                                                                                               |
|       | Adapter: $1 \times M18 \times 1,5$ , for direct connection of flow sensors, E40104                            |
|       |                                                                                                               |
|       | 1 pcs.                                                                                                        |
|       | ctive                                                                                                         |