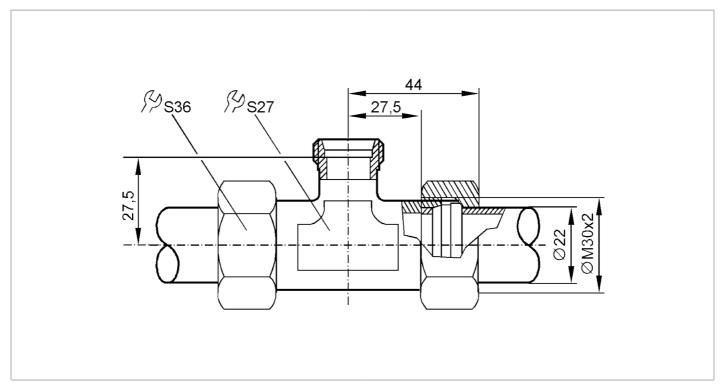

## T-piece with progressive ring fitting

T-PIECE QL22-18-22/MS

| Application             |       |                                                                                                               |
|-------------------------|-------|---------------------------------------------------------------------------------------------------------------|
| Design                  |       | for sensors and adapters with process connection M26x1,5                                                      |
| Application             |       | for industrial applications                                                                                   |
| Media                   |       | liquids and gases                                                                                             |
| Pressure rating         | [bar] | 160                                                                                                           |
| Tests / approvals       |       |                                                                                                               |
| Pressure Equipment Dire | ctive | A possible classification to PED depends on the application and has to be carried out by the user / operator. |
| Safety instructions     |       | The compatibility between medium and product material has to be checked in all applications.                  |
| Mechanical data         |       |                                                                                                               |
| Weight                  | [g]   | 378.2                                                                                                         |
| Type of mounting        |       | Recommendation: precision steel pipes 22 x 1,5 DIN 2391/ISO 3304                                              |
| Materials               |       | brass (2.0401)                                                                                                |
| Sensor connection       |       | M26 x 1,5                                                                                                     |
| Process connection      |       | Ø 22 mm                                                                                                       |
| Аксесуари               |       |                                                                                                               |
| Accessories (optional)  |       | Adapter: 1 x M18 x 1,5, for direct connection of flow sensors, E40104                                         |
| Remarks                 |       |                                                                                                               |
| Pack quantity           |       | 1 pcs.                                                                                                        |