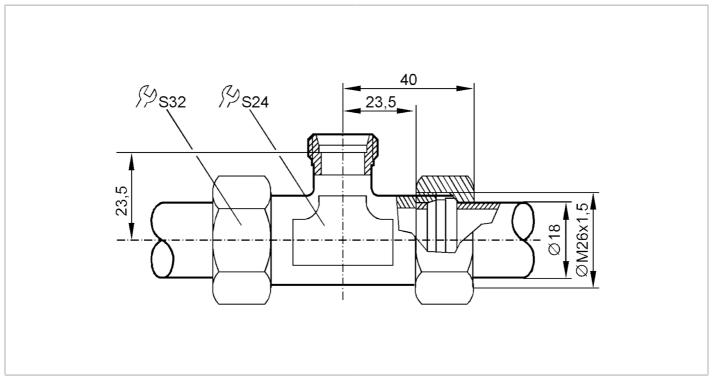

## T-piece with progressive ring fitting

| A 12 45                      |                                                                                                               |
|------------------------------|---------------------------------------------------------------------------------------------------------------|
| Application                  |                                                                                                               |
| Design                       | for sensors and adapters with process connection M26x1,5                                                      |
| Application                  | for industrial applications                                                                                   |
| Media                        | liquids and gases                                                                                             |
| Pressure rating [bar]        | 315                                                                                                           |
| Tests / approvals            |                                                                                                               |
| Pressure Equipment Directive | A possible classification to PED depends on the application and has to be carried out by the user / operator. |
| Safety instructions          | The compatibility between medium and product material has to be checked in all applications.                  |
| Mechanical data              |                                                                                                               |
| Weight [g]                   | 315                                                                                                           |
| Type of mounting             | Recommendation: precision steel pipes 18 x 1,5 DIN 2391/ISO 3304                                              |
| Materials                    | brass (2.0401)                                                                                                |
| Sensor connection            | M26 x 1,5                                                                                                     |
| Process connection           | Ø 18 mm                                                                                                       |
| Аксесуари                    |                                                                                                               |
| Accessories (optional)       | Adapter: $1 \times M18 \times 1,5$ , for direct connection of flow sensors, E40104                            |
| Remarks                      |                                                                                                               |
| Pack quantity                | 1 pcs.                                                                                                        |