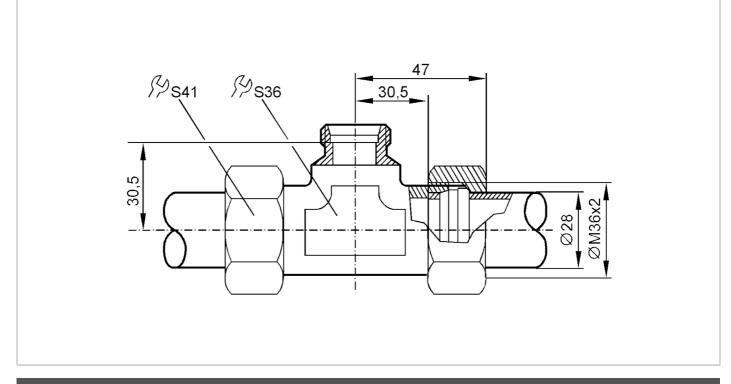

## T-piece with progressive ring fitting

T-PIECE QL28-18-28/VA

| Application                  |       |                                                                                                               |
|------------------------------|-------|---------------------------------------------------------------------------------------------------------------|
| Design                       |       | for sensors and adapters with process connection M26x1,5                                                      |
| Application                  |       | for industrial applications                                                                                   |
| Media                        |       | liquids and gases                                                                                             |
| Pressure rating              | [bar] | 160                                                                                                           |
| Tests / approvals            |       |                                                                                                               |
| Pressure Equipment Directive |       | A possible classification to PED depends on the application and has to be carried out by the user / operator. |
| Safety instructions          |       | The compatibility between medium and product material has to be checked in all applications.                  |
| Mechanical data              |       |                                                                                                               |
| Weight                       | [g]   | 569.8                                                                                                         |
| Type of mounting             |       | Recommendation: precision steel pipes 28 x 1,5 DIN 2391/ISO 3304                                              |
| Materials                    |       | stainless steel (1.4571/316Ti )                                                                               |
| Sensor connection            |       | M26 x 1,5                                                                                                     |
| Process connection           |       | Ø 28 mm                                                                                                       |
| Аксесуари                    |       |                                                                                                               |
| Accessories (optional)       |       | Adapter: 1 x M18 x 1,5, for direct connection of flow sensors, E40104                                         |
| Remarks                      |       |                                                                                                               |
| Remarks                      |       | Use a lubricating paste which is suitable and approved for the application                                    |
|                              |       | Observe the notes on the installation of progressive ring fittings                                            |
| Pack quantity                |       | 1 pcs.                                                                                                        |