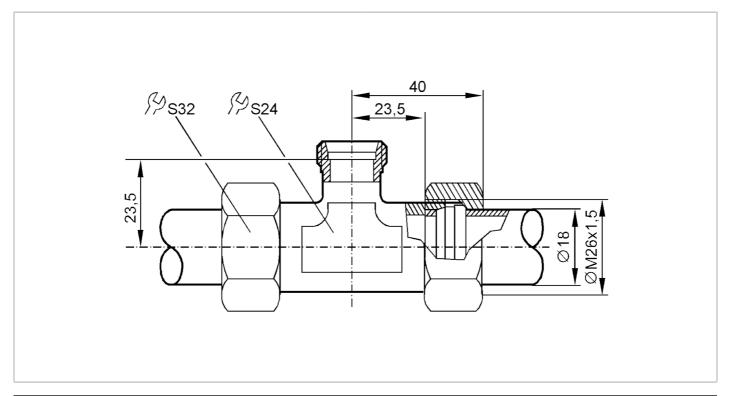

## T-piece with progressive ring fitting

T-PIECE QL18-18-18/VA

| Application                  |       |                                                                                                               |
|------------------------------|-------|---------------------------------------------------------------------------------------------------------------|
| Design                       |       | for sensors and adapters with process connection M26x1,5                                                      |
| Application                  |       | for industrial applications                                                                                   |
| Media                        |       | liquids and gases                                                                                             |
| Pressure rating              | [bar] | 315                                                                                                           |
| Tests / approvals            |       |                                                                                                               |
| Pressure Equipment Directive |       | A possible classification to PED depends on the application and has to be carried out by the user / operator. |
| Safety instructions          |       | The compatibility between medium and product material has to be checked in all applications.                  |
| Mechanical data              |       |                                                                                                               |
| Weight                       | [g]   | 292.7                                                                                                         |
| Type of mounting             |       | Recommendation: precision steel pipes 18 x 1,5 DIN 2391/ISO 3304                                              |
| Materials                    |       | stainless steel (1.4571/316Ti)                                                                                |
| Sensor connection            |       | M26 x 1,5                                                                                                     |
| Process connection           |       | Ø 18 mm                                                                                                       |
| Аксесуари                    |       |                                                                                                               |
| Accessories (optional)       |       | Adapter: 1 x M18 x 1,5, for direct connection of flow sensors, E40104                                         |
| Remarks                      |       |                                                                                                               |
| Remarks                      |       | Use a lubricating paste which is suitable and approved for the application                                    |
|                              |       | Observe the notes on the installation of progressive ring fittings                                            |
| Pack quantity                |       | 1 pcs.                                                                                                        |