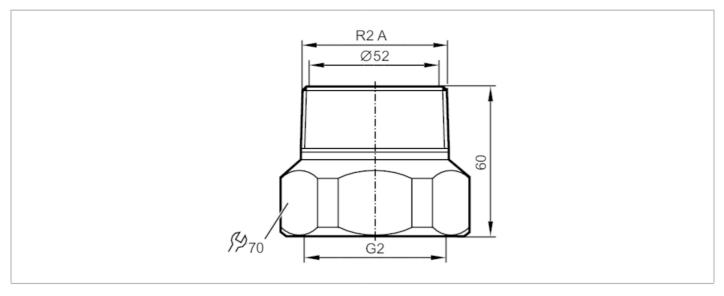

## **ACS**

| Application                  |       |                                                                                                               |
|------------------------------|-------|---------------------------------------------------------------------------------------------------------------|
| Design                       |       | for flow sensors Typ SM2, SM9                                                                                 |
| Pressure rating              | [bar] | 16                                                                                                            |
| Tests / approvals            |       |                                                                                                               |
| Pressure Equipment Directive |       | A possible classification to PED depends on the application and has to be carried out by the user / operator. |
| Safety instructions          |       | The compatibility between medium and product material has to be checked in all applications.                  |
| Mechanical data              |       |                                                                                                               |
| Weight                       | [g]   | 1341                                                                                                          |
| Materials                    |       | Adapter: stainless steel (1.4571/316Ti ); O-ring: EPDM 47,22 x 3,53 mm                                        |
| Sensor connection            |       | G 2                                                                                                           |
| Process connection           |       | threaded connection R 2 external thread                                                                       |
| Аксесуари                    |       |                                                                                                               |
| Items supplied               |       | O-rings: 2                                                                                                    |
| Remarks                      |       |                                                                                                               |
| Pack quantity                |       | 2 pcs.                                                                                                        |