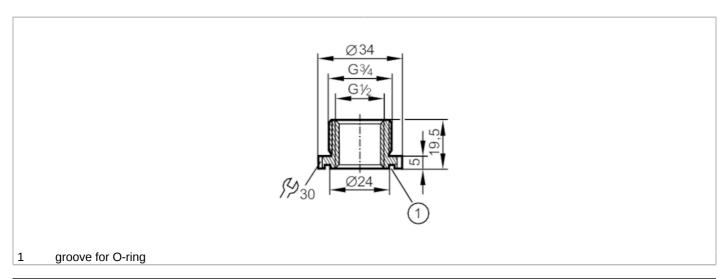

## Mounting adapter for flow sensors

| Application                  |                                                                                                               |
|------------------------------|---------------------------------------------------------------------------------------------------------------|
| Design                       | for flow sensors SM6                                                                                          |
| Tests / approvals            |                                                                                                               |
| Pressure Equipment Directive | A possible classification to PED depends on the application and has to be carried out by the user / operator. |
| Safety instructions          | The compatibility between medium and product material has to be checked in all applications.                  |
| Mechanical data              |                                                                                                               |
| Weight [g                    | 86.3                                                                                                          |
| Materials                    | stainless steel (1.4404 / 316L)                                                                               |
| Sensor connection            | G 1/2                                                                                                         |
| Process connection           | threaded connection G 3/4                                                                                     |
| Аксесуари                    |                                                                                                               |
| Items supplied               | O-rings: 2, EPDM                                                                                              |
|                              | gaskets: 2 x G 3/4, Centellen                                                                                 |
| Remarks                      |                                                                                                               |
| Pack quantity                | 2 pcs.                                                                                                        |