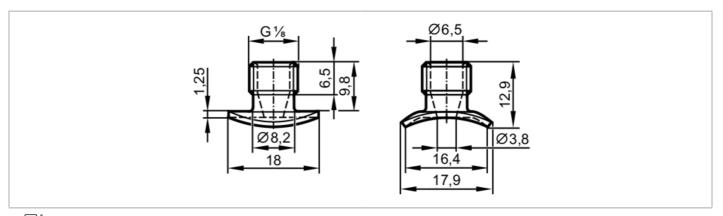

## Welding adapter for process sensors

ADAPT, D3/ZERO VOID/R=19/T=1.25

| Application                                       |      |                                                                                                               |
|---------------------------------------------------|------|---------------------------------------------------------------------------------------------------------------|
| Pressure rating [                                 | bar] | 120                                                                                                           |
| Note on pressure rating                           |      | for the connection sensor - adapter                                                                           |
| Tests / approvals                                 |      |                                                                                                               |
| Pressure Equipment Directive                      |      | A possible classification to PED depends on the application and has to be carried out by the user / operator. |
| Safety instructions                               |      | The compatibility between medium and product material has to be checked in all applications.                  |
| Mechanical data                                   |      |                                                                                                               |
| Weight                                            | [g]  | 8.2                                                                                                           |
| Materials                                         |      | stainless steel (1.4404 / 316L)                                                                               |
| Sensor connection                                 |      | G 1/8 internal thread Ø 3 mm                                                                                  |
| Process connection                                |      | welding adapter Ø 18 mm ; nominal pipe size: DN25DN100; pipe wall thickness: 1,25 mm                          |
| Surface characteristics Ra/Rz of the wetted parts |      | < 0.4 / -                                                                                                     |
| Remarks                                           |      |                                                                                                               |
| Pack quantity                                     |      | 1 pcs.                                                                                                        |