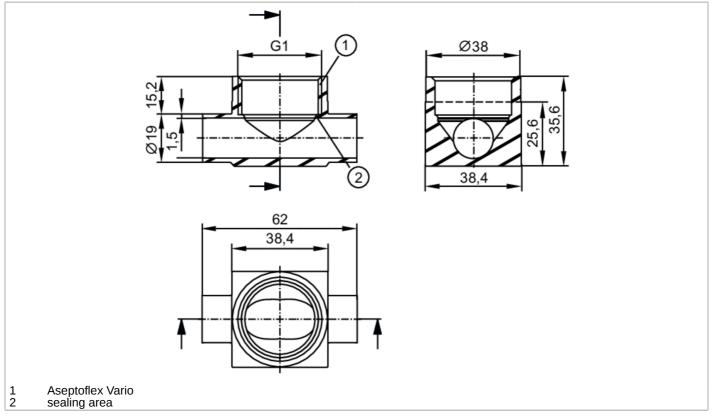

## EC 1935/2004 FD

| Application                  |       |                                                                                                               |
|------------------------------|-------|---------------------------------------------------------------------------------------------------------------|
| Pressure rating              | [bar] | 25                                                                                                            |
| Note on pressure rating      |       | for the connection sensor - adapter                                                                           |
| Tests / approvals            |       |                                                                                                               |
| Pressure Equipment Directive |       | A possible classification to PED depends on the application and has to be carried out by the user / operator. |
| Safety instructions          |       | The compatibility between medium and product material has to be checked in all applications.                  |
| Mechanical data              |       |                                                                                                               |
| Weight                       | [g]   | 273.5                                                                                                         |
| Materials (wetted parts)     |       | stainless steel (1.4404 / 316L) ; surface characteristics : Ra<0,4 / Rz 4                                     |
| Sensor connection            |       | G 1 Aseptoflex Vario                                                                                          |
| Process connection           |       | welding adapter Ø 19 mm                                                                                       |
| Sealing                      |       | Gasket                                                                                                        |
| Аксесуари                    |       |                                                                                                               |
| Items supplied               |       | O-ring: 1 x 24 x 2, EPDM, FDA compliant, E30054                                                               |
| Accessories (optional)       |       | O-ring: 1 x 24 x 2, FKM, FDA compliant, E30123                                                                |
| Remarks                      |       |                                                                                                               |
| Pack quantity                |       | 1 pcs.                                                                                                        |