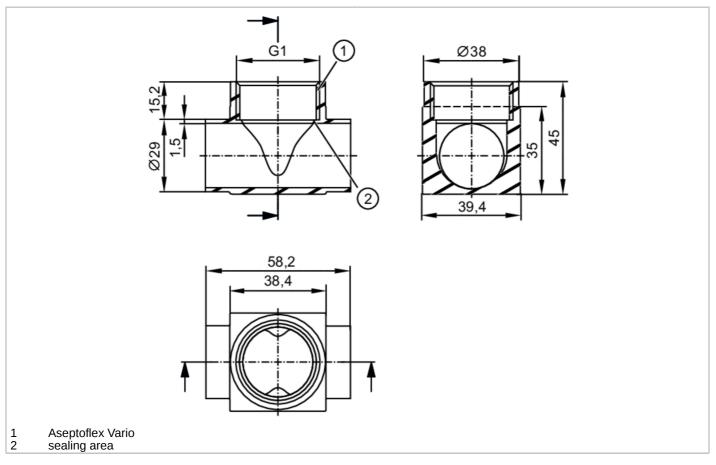

## **T-piece**

T-ADAPT G1 DN25

## EC 1935/2004

| Application                  |                                                                                                               |
|------------------------------|---------------------------------------------------------------------------------------------------------------|
| Pressure rating [ba          | 25                                                                                                            |
| Note on pressure rating      | for the connection sensor - adapter                                                                           |
| Tests / approvals            |                                                                                                               |
| Pressure Equipment Directive | A possible classification to PED depends on the application and has to be carried out by the user / operator. |
| Safety instructions          | The compatibility between medium and product material has to be checked in all applications.                  |
| Mechanical data              |                                                                                                               |
| Weight [g                    | ] 305.5                                                                                                       |
| Materials (wetted parts)     | stainless steel (1.4404 / 316L) ; surface characteristics : Ra<0,8 / Rz 4                                     |
| Sensor connection            | G 1 Aseptoflex Vario                                                                                          |
| Process connection           | welding adapter Ø 29 mm                                                                                       |
| Sealing                      | Gasket                                                                                                        |
| Аксесуари                    |                                                                                                               |
| Items supplied               | O-ring: 1 x 24 x 2, EPDM, FDA compliant, E30054                                                               |
| Accessories (optional)       | O-ring: 1 x 24 x 2, FKM, FDA compliant, E30123                                                                |
| Remarks                      |                                                                                                               |
| Pack quantity                | 1 pcs.                                                                                                        |