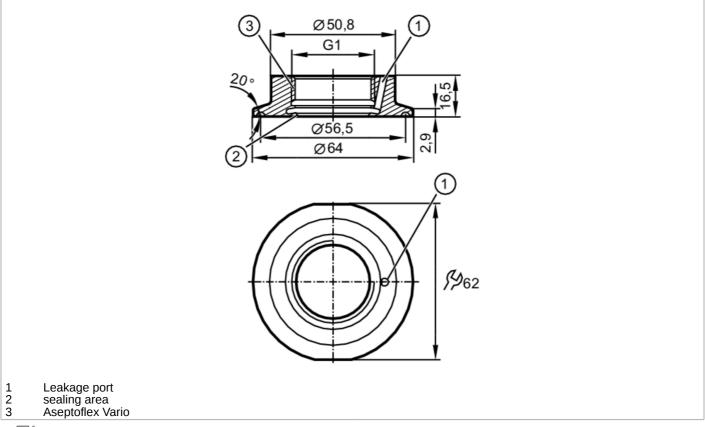

## CRN EC 1935/2004 EHEDG Certified

| Application                           |       |                                                                                                               |
|---------------------------------------|-------|---------------------------------------------------------------------------------------------------------------|
| Design                                |       | with leakage port                                                                                             |
| Pressure rating                       | [bar] | 16                                                                                                            |
| Tests / approvals                     |       |                                                                                                               |
| Pressure Equipment Directive          | е     | A possible classification to PED depends on the application and has to be carried out by the user / operator. |
| Safety instructions                   |       | The compatibility between medium and product material has to be checked in all applications.                  |
| Mechanical data                       |       |                                                                                                               |
| Weight                                | [g]   | 226.5                                                                                                         |
| Materials (wetted parts)              |       | stainless steel (1.4435 / 316L); surface characteristics: Ra<0,4 / Rz 4                                       |
| Sensor connection                     |       | G 1 internal thread Aseptoflex Vario                                                                          |
| Process connection                    |       | Clamp DN50 (2") DIN 32676 (ISO 2852)                                                                          |
| Sealing                               |       | Gasket                                                                                                        |
| Hygienic equipment class to DIN 11866 |       | H4                                                                                                            |
| Аксесуари                             |       |                                                                                                               |
| Items supplied                        |       | O-ring: 1 x 24 x 2, EPDM, FDA compliant, E30054                                                               |
| Accessories (optional)                |       | O-ring: 1 x 24 x 2, FKM, FDA compliant, E30123                                                                |
|                                       |       | sealing ring: 1, PEEK, FDA compliant, E30124                                                                  |
| Remarks                               |       |                                                                                                               |
| Pack quantity                         |       | 1 pcs.                                                                                                        |