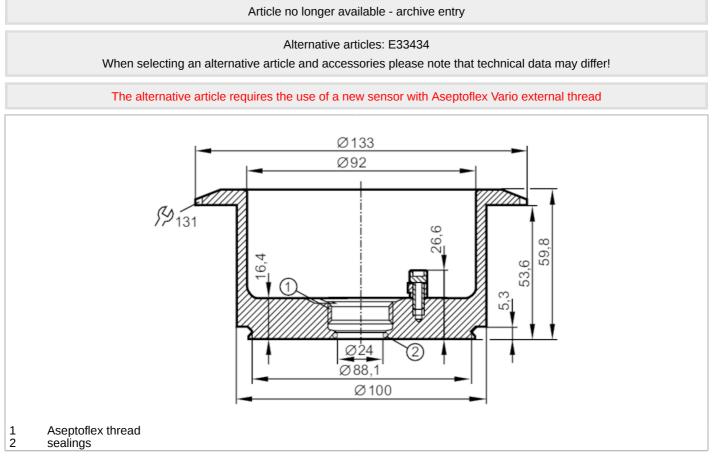

### EC 1935/2004

| Application                                       |       |                                                                                                               |
|---------------------------------------------------|-------|---------------------------------------------------------------------------------------------------------------|
| Installation                                      |       | with O-ring                                                                                                   |
| Pressure rating                                   | [bar] | 34                                                                                                            |
| Tests / approvals                                 |       |                                                                                                               |
| Pressure Equipment Directive                      |       | A possible classification to PED depends on the application and has to be carried out by the user / operator. |
| Safety instructions                               |       | The compatibility between medium and product material has to be checked in all applications.                  |
| Mechanical data                                   |       |                                                                                                               |
| Weight                                            | [g]   | 1594                                                                                                          |
| Type of mounting                                  |       | with O-ring                                                                                                   |
| Materials                                         |       | stainless steel (1.4404 / 316L); O-ring: EPDM                                                                 |
| Sensor connection                                 |       | Aseptoflex                                                                                                    |
| Process connection                                |       | Tank Spud                                                                                                     |
| Surface characteristics Ra/Rz of the wetted parts |       | 0.4 / 4                                                                                                       |
| Hygienic equipment class to<br>DIN 11866          |       | H4                                                                                                            |
| Аксесуари                                         |       |                                                                                                               |
| Accessories (optional)                            |       | O-rings: 5, EPDM, E30054                                                                                      |
|                                                   |       | O-rings: 5, FPM (Viton), E30053                                                                               |