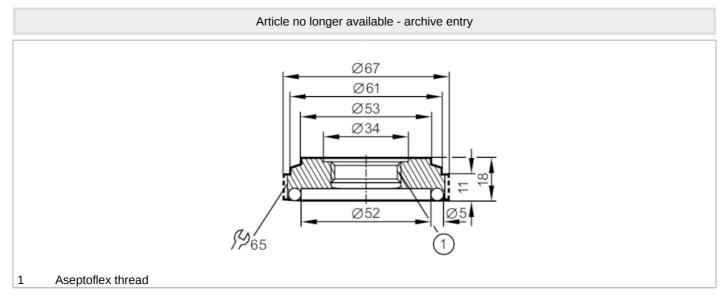

## **Process adapter pipe fitting DIN 11864**

## EC 1935/2004 FDA

| Application                                       |       |                                                                                                               |  |
|---------------------------------------------------|-------|---------------------------------------------------------------------------------------------------------------|--|
| Pressure rating                                   | [bar] | 25                                                                                                            |  |
| Tests / approvals                                 |       |                                                                                                               |  |
| Pressure Equipment Directive                      |       | A possible classification to PED depends on the application and has to be carried out by the user / operator. |  |
| Safety instructions                               |       | The compatibility between medium and product material has to be checked in all applications.                  |  |
| Mechanical data                                   |       |                                                                                                               |  |
| Weight                                            | [g]   | 328.4                                                                                                         |  |
| Materials                                         |       | stainless steel (1.4404 / 316L)                                                                               |  |
| Sensor connection                                 |       | Aseptoflex                                                                                                    |  |
| Process connection                                |       | Pipe fitting DN50 DIN 11864-1-A-BS                                                                            |  |
| Surface characteristics Ra/Rz of the wetted parts |       | 0.4 / 4                                                                                                       |  |
| Hygienic equipment class to DIN 11866             |       | H4                                                                                                            |  |
| Remarks                                           |       |                                                                                                               |  |
| Pack quantity                                     |       | 1 pcs.                                                                                                        |  |