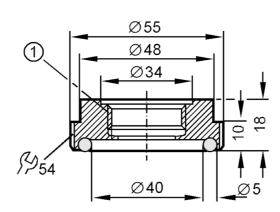

## Process adapter pipe fitting DIN 11864

ADAPT IFM-DIN11864-1A / DN40

Aseptoflex thread

1

EC 1935/2004 FDA

| Application                                       |       |                                                                                                               |
|---------------------------------------------------|-------|---------------------------------------------------------------------------------------------------------------|
| Pressure rating                                   | [bar] | 25                                                                                                            |
| Tests / approvals                                 |       |                                                                                                               |
| Pressure Equipment Directive                      |       | A possible classification to PED depends on the application and has to be carried out by the user / operator. |
| Safety instructions                               |       | The compatibility between medium and product material has to be checked in all applications.                  |
| Mechanical data                                   |       |                                                                                                               |
| Weight                                            | [g]   | 224.5                                                                                                         |
| Materials                                         |       | stainless steel (1.4404 / 316L); O-ring: EPDM                                                                 |
| Sensor connection                                 |       | Aseptoflex                                                                                                    |
| Process connection                                |       | Pipe fitting DN40 DIN 11864-1-A-BS                                                                            |
| Surface characteristics Ra/Rz of the wetted parts |       | 0.4 / 4                                                                                                       |
| Hygienic equipment class to DIN 11866             |       | H4                                                                                                            |
| Remarks                                           |       |                                                                                                               |
| Pack quantity                                     |       | 1 pcs.                                                                                                        |