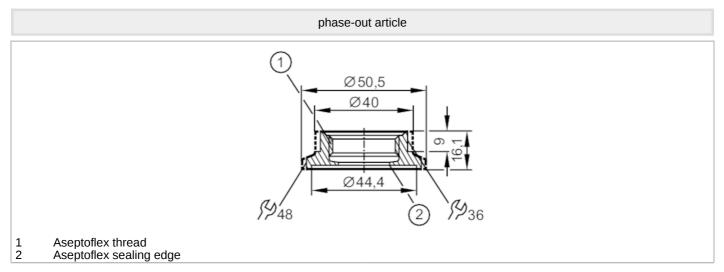

## EC 1935/2004 FDA

| Application                                       |       |                                                                                                               |
|---------------------------------------------------|-------|---------------------------------------------------------------------------------------------------------------|
| Pressure rating                                   | [bar] | 16                                                                                                            |
| Tests / approvals                                 |       |                                                                                                               |
| Pressure Equipment Directive                      |       | A possible classification to PED depends on the application and has to be carried out by the user / operator. |
| Safety instructions                               |       | The compatibility between medium and product material has to be checked in all applications.                  |
| Mechanical data                                   |       |                                                                                                               |
| Weight                                            | [g]   | 144.8                                                                                                         |
| Materials                                         |       | stainless steel (1.4404 / 316L)                                                                               |
| Sensor connection                                 |       | Aseptoflex                                                                                                    |
| Process connection                                |       | Clamp DN25                                                                                                    |
| Surface characteristics Ra/Rz of the wetted parts |       | 0.4 / 4                                                                                                       |
| Remarks                                           |       |                                                                                                               |
| Pack quantity                                     |       | 1 pcs.                                                                                                        |