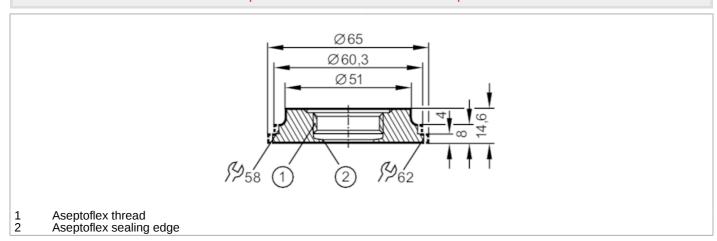

### **Process adapter for SMS pipe fitting**

ADAPT IFM-SMS DN50 (2)

# EC 1935/2004 FDA

| Application                                       |       |                                                                                                               |
|---------------------------------------------------|-------|---------------------------------------------------------------------------------------------------------------|
| Pressure rating                                   | [bar] | 25                                                                                                            |
| Tests / approvals                                 |       |                                                                                                               |
| Pressure Equipment Directive                      |       | A possible classification to PED depends on the application and has to be carried out by the user / operator. |
| Safety instructions                               |       | The compatibility between medium and product material has to be checked in all applications.                  |
| Mechanical data                                   |       |                                                                                                               |
| Weight                                            | [g]   | 273.8                                                                                                         |
| Materials                                         |       | stainless steel (1.4404 / 316L)                                                                               |
| Sensor connection                                 |       | Aseptoflex                                                                                                    |
| Process connection                                |       | SMS pipe fitting DN50 (2")                                                                                    |
| Surface characteristics Ra/Rz of the wetted parts |       | 0.4 / 4                                                                                                       |
| Hygienic equipment class to DIN 11866             |       | H4                                                                                                            |
| Remarks                                           |       |                                                                                                               |
| Pack quantity                                     |       | 1 pcs.                                                                                                        |