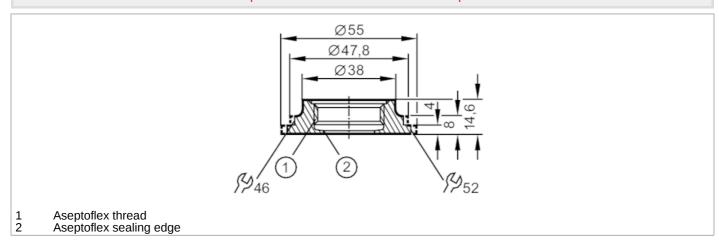

## **Process adapter for SMS pipe fitting**

ADAPT IFM-SMS DN40 (1.5)

# EC 1935/2004 FCM FD

| Application                                       |       |                                                                                                               |
|---------------------------------------------------|-------|---------------------------------------------------------------------------------------------------------------|
| Pressure rating                                   | [bar] | 40                                                                                                            |
| Tests / approvals                                 |       |                                                                                                               |
| Pressure Equipment Directive                      |       | A possible classification to PED depends on the application and has to be carried out by the user / operator. |
| Safety instructions                               |       | The compatibility between medium and product material has to be checked in all applications.                  |
| Mechanical data                                   |       |                                                                                                               |
| Weight                                            | [g]   | 167.5                                                                                                         |
| Materials                                         |       | stainless steel (1.4404 / 316L)                                                                               |
| Sensor connection                                 |       | Aseptoflex                                                                                                    |
| Process connection                                |       | SMS pipe fitting DN40 (1,5")                                                                                  |
| Surface characteristics Ra/Rz of the wetted parts |       | 0.4 / 4                                                                                                       |
| Hygienic equipment class to DIN 11866             |       | H4                                                                                                            |
| Remarks                                           |       |                                                                                                               |
| Pack quantity                                     |       | 1 pcs.                                                                                                        |