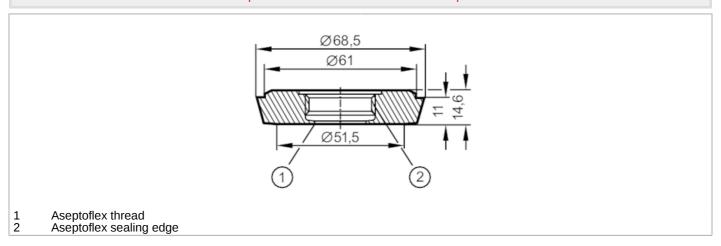

### Process adapter hygienic pipe fitting

ADAPT IFM-DIN11851/DN50 (2)

# EC 1935/2004 FCM FD

| Application                                       |       |                                                                                                               |
|---------------------------------------------------|-------|---------------------------------------------------------------------------------------------------------------|
| Pressure rating                                   | [bar] | 25                                                                                                            |
| Tests / approvals                                 |       |                                                                                                               |
| Pressure Equipment Directive                      |       | A possible classification to PED depends on the application and has to be carried out by the user / operator. |
| Safety instructions                               |       | The compatibility between medium and product material has to be checked in all applications.                  |
| Mechanical data                                   |       |                                                                                                               |
| Weight                                            | [g]   | 349.5                                                                                                         |
| Materials                                         |       | stainless steel (1.4404 / 316L)                                                                               |
| Sensor connection                                 |       | Aseptoflex                                                                                                    |
| Process connection                                |       | hygienic pipe fitting DN50 (2") DIN 11851                                                                     |
| Surface characteristics Ra/Rz of the wetted parts |       | 0.4 / 4                                                                                                       |
| Hygienic equipment class to DIN 11866             |       | H4                                                                                                            |
| Remarks                                           |       |                                                                                                               |
| Pack quantity                                     |       | 1 pcs.                                                                                                        |