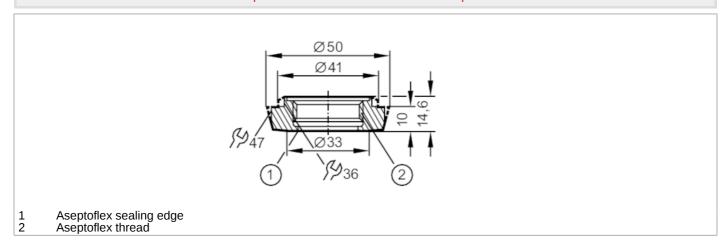

### Process adapter hygienic pipe fitting

### Article no longer available - archive entry

#### Alternative articles: E33711

When selecting an alternative article and accessories please note that technical data may differ!

The alternative article requires the use of a new sensor with Aseptoflex Vario external thread

# EC 1935/2004 FCM FD

| Application                                       |       |                                                                                                               |
|---------------------------------------------------|-------|---------------------------------------------------------------------------------------------------------------|
| Pressure rating                                   | [bar] | 40                                                                                                            |
| Tests / approvals                                 |       |                                                                                                               |
| Pressure Equipment Directive                      |       | A possible classification to PED depends on the application and has to be carried out by the user / operator. |
| Safety instructions                               |       | The compatibility between medium and product material has to be checked in all applications.                  |
| Mechanical data                                   |       |                                                                                                               |
| Weight                                            | [g]   | 158                                                                                                           |
| Materials                                         |       | stainless steel (1.4404 / 316L)                                                                               |
| Sensor connection                                 |       | Aseptoflex                                                                                                    |
| Process connection                                |       | hygienic pipe fitting DN32 (1,25") DIN 11851                                                                  |
| Surface characteristics Ra/Rz of the wetted parts |       | 0.4 / 4                                                                                                       |
| Hygienic equipment class to DIN 11866             |       | H4                                                                                                            |
| Remarks                                           |       |                                                                                                               |
| Pack quantity                                     |       | 1 pcs.                                                                                                        |