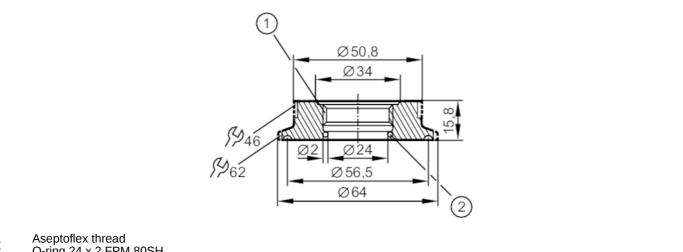

## E33009

## **Process adapter Tri-Clamp**

ADA IFM-CLAMP ISO2852/2 O-RG



## Article no longer available - archive entry

Alternative articles: E33202

When selecting an alternative article and accessories please note that technical data may differ!

The alternative article requires the use of a new sensor with Aseptoflex Vario external thread



Aseptoflex thread O-ring 24 x 2 FPM 80SH



## EC 1935/2004 FD

| Application                                         |       |                                                                                                               |
|-----------------------------------------------------|-------|---------------------------------------------------------------------------------------------------------------|
| Installation                                        |       | with O-ring                                                                                                   |
| Pressure rating                                     | [bar] | 16                                                                                                            |
| Tests / approvals