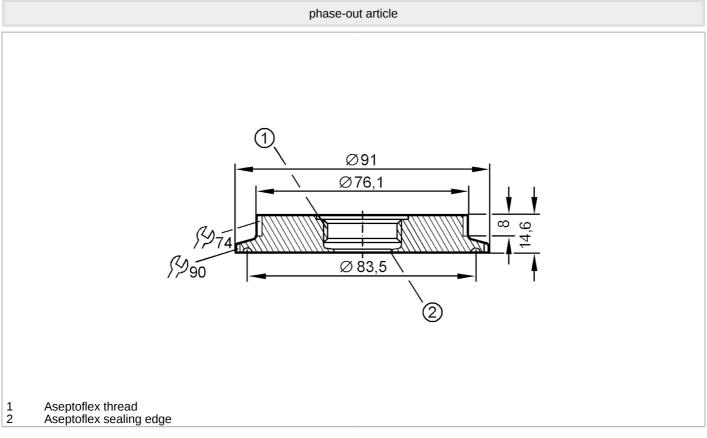

## EC 1935/2004 FDA

| Application                                       |       |                                                                                                               |
|---------------------------------------------------|-------|---------------------------------------------------------------------------------------------------------------|
| Pressure rating                                   | [bar] | 10                                                                                                            |
| Tests / approvals                                 |       |                                                                                                               |
| Pressure Equipment Directive                      |       | A possible classification to PED depends on the application and has to be carried out by the user / operator. |
| Safety instructions                               |       | The compatibility between medium and product material has to be checked in all applications.                  |
| Mechanical data                                   |       |                                                                                                               |
| Weight                                            | [g]   | 554.4                                                                                                         |
| Materials                                         |       | stainless steel (1.4404 / 316L)                                                                               |
| Sensor connection                                 |       | Aseptoflex                                                                                                    |
| Process connection                                |       | Clamp DN65 (3") DIN 32676 (ISO 2852)                                                                          |
| Surface characteristics Ra/Rz of the wetted parts |       | 0.4 / 4                                                                                                       |
| Hygienic equipment class to DIN 11866             |       | H4                                                                                                            |
| Remarks                                           |       |                                                                                                               |
| Pack quantity                                     |       | 1 pcs.                                                                                                        |