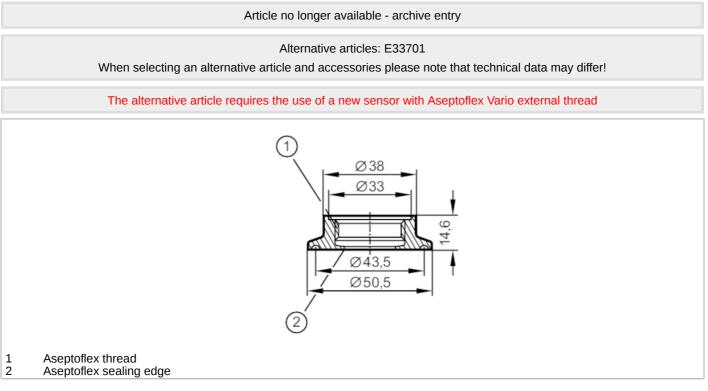

## EC 1935/2004 FCM

| Application                                       |       |                                                                                                               |
|---------------------------------------------------|-------|---------------------------------------------------------------------------------------------------------------|
| Pressure rating                                   | [bar] | 16                                                                                                            |
| Tests / approvals                                 |       |                                                                                                               |
| Pressure Equipment Directive                      |       | A possible classification to PED depends on the application and has to be carried out by the user / operator. |
| Safety instructions                               |       | The compatibility between medium and product material has to be checked in all applications.                  |
| Mechanical data                                   |       |                                                                                                               |
| Weight                                            | [g]   | 127                                                                                                           |
| Materials                                         |       | stainless steel (1.4404 / 316L)                                                                               |
| Sensor connection                                 |       | Aseptoflex                                                                                                    |
| Process connection                                |       | Clamp DN25DN40 (11,5") DIN 32676 (ISO 2852)                                                                   |
| Surface characteristics Ra/Rz of the wetted parts |       | 0.4 / 4                                                                                                       |
| Remarks                                           |       |                                                                                                               |
| Pack quantity                                     |       | 1 pcs.                                                                                                        |